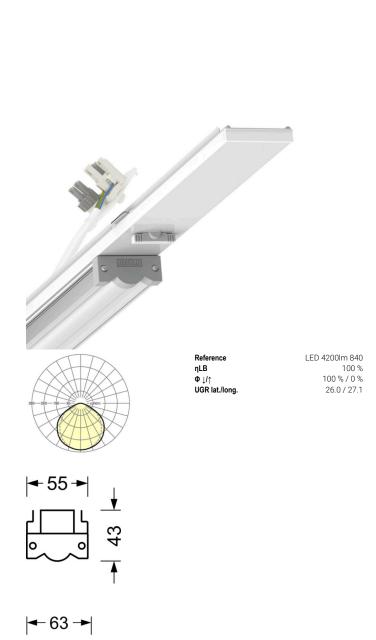

https://www.regiolux.de/en/article/18201014150

IP 40 variable device mount - Matt diffuser - direct diffuse distribution.

Device mount made of galvanised, profiled sheet steel; surface coated with polyester resin. Fastening without tools with two integrated rotary catches. LED unit made of natural anodised extruded aluminium profile with end faces made of plastic. Variably positionable on the mounting rail. Housing colour traffic white RAL 9016; Diffuser optics, Light distribution direct diffuse distribution. by means of Matt diffuser of Polycarbonate, UGR (4H/8H) 27.1. Heat-resistant cables including connection cable 1 m and rapid installation plug connector with tool-less phase pre-selection and locating finger. They are exchangeable, permit modernisation and reliably prolong the service life of the overall system.

## LIGHTING TECHNOLOGY

| LED, Colour rendering/Light colour CRI ≥<br>80 / 4000K |
|--------------------------------------------------------|
| 3SDCM                                                  |
| 4357lm                                                 |
| 50000h L80/B10 (Tq 45°C)                               |
| 153lm/W                                                |
| 115° (C0) / 105 ° (C90)                                |
| 26.0 / 27.1                                            |
|                                                        |

## MECHANICS

| 43mm   |
|--------|
|        |
| L 9016 |
|        |

#### Dimensions

| L | 1531 mm | Length |
|---|---------|--------|
| в | 55 mm   | Width  |
| н | 43 mm   | Height |